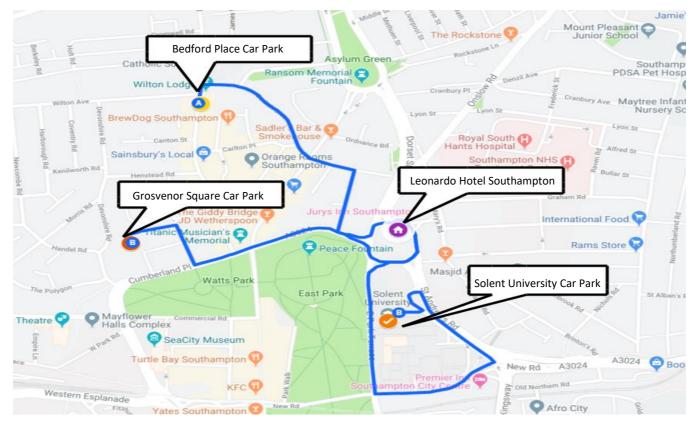

Leonardo Hotel Southampton is located in Southampton's City Centre, within close proximately to the local car parks, the hotel offers a convenient loading and offloading area directly in front of the hotel.

We recommend 3 car parks for your convenience, all located within easy walking distance to the hotel.

## Solent University - Directly opposite the hotel

To access the car park from the hotel, continue around the round-about and continue along East Park Terrace, turn left onto New Road, at the end of the road turn left onto St Andrews Road A33 the entrance to the car park is on your left.

# **Grosvenor Square**

To access this car park from the hotel, please head north towards Dorset St /A33 then take a left onto Brunswick place (A3024) and take the 4th right onto Grosvenor square.

The postcode to this car park is SO15 2GR

# Bedford place car park

To access this car park from the hotel, please head north towards Dorset St /A33 then take a left onto Brunswick place (A3024) and take the 3rd right onto Bedford place

The postcode to this car park is **SO15 2DT** 